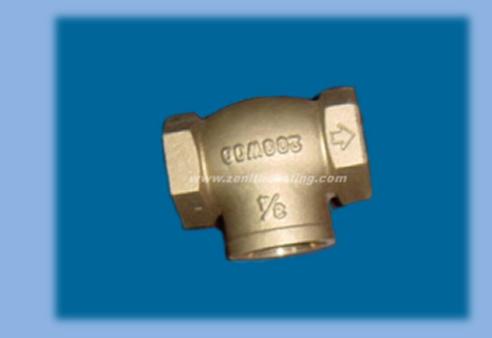

### Brass gravity casting valve

Brass prototype Sand casting mold Gravity casting die Permanent metal mold

#### Value added services:

Heat treatment Electroplating Hard anodizing Powder coating Painting Electrophoresis Impregnation Passivation and phosphating

Model series: Brass sand cast valve Product Name: Brass sand cast valve-01 Product Origin: China Brand Name: zenith casting Price Terms: FOB Ningbo Payment Terms: T/T, L/C Supply Ability: 3,000-4,000sets/month Tooling Lead Time: about 25 days If you want to purchase or know more information about brass gravity cast valve-01,please contact us at ease.